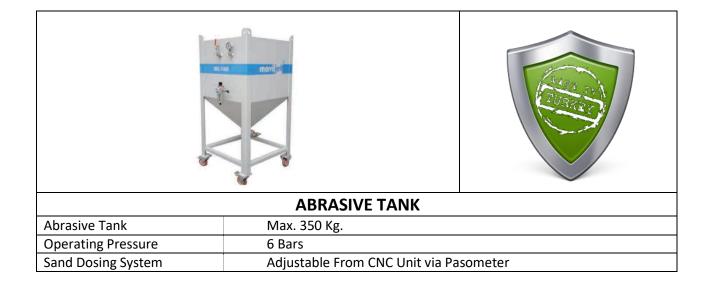

NARVIK

| MJT – 4000         | 4000 BAR – 50 HP – HIGH PRESSURE WATERJET PUMP |  |  |
|--------------------|------------------------------------------------|--|--|
| WORKING TABLE SIZE | 3000x2000 x 250 mm                             |  |  |
| ABRASIVE TANK      | SMART ABRASIVE RESERVE TANK                    |  |  |
| SAND DOSING        | MAVIJET SAND DOSING SYSTEM                     |  |  |
| CUTTING HEAD       | MAVIJET CUTTING HEAD GROUP WITH MIXING CHAMBER |  |  |
| CAM                | CAM PROGRAM WITH MANUAL NESTING                |  |  |
| CONTROLLER         | 3 AXIS CONTROLLER                              |  |  |