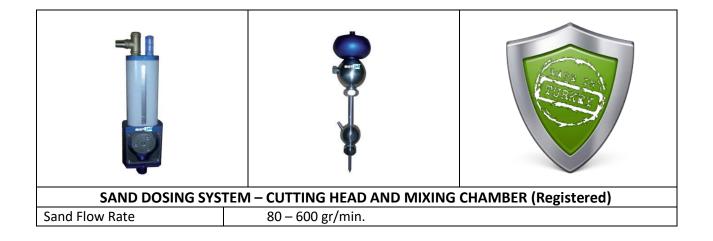

NARVIK

| MJT – 4000         | 4000 BAR – 50 HP – HIGH PRESSURE WATERJET PUMP |  |  |
|--------------------|------------------------------------------------|--|--|
| WORKING TABLE SIZE | 3000x2000 x 250 mm                             |  |  |
| ABRASIVE TANK      | SMART ABRASIVE RESERVE TANK                    |  |  |
| SAND DOSING        | MAVIJET SAND DOSING SYSTEM                     |  |  |
| CUTTING HEAD       | MAVIJET CUTTING HEAD GROUP WITH MIXING CHAMBER |  |  |
| CAM                | CAM PROGRAM WITH MANUAL NESTING                |  |  |
| CONTROLLER         | 3 AXIS CONTROLLER                              |  |  |