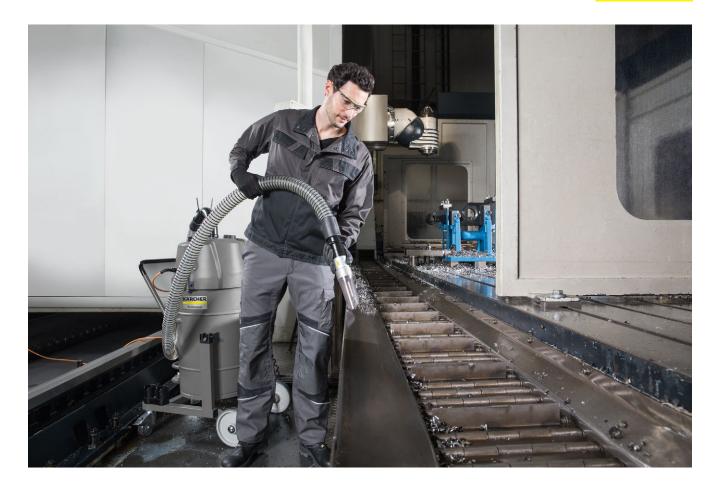

# IVR-L 65/12-1 Tc

The IVR-L 65/12-1 Tc industrial vacuum is a compact, entry-level machine with tilting chassis for vacuuming liquids and/or shavings in the metal processing industry.

## IVR-L 65/12-1 Tc

Tilting chassis

Compact construction style that takes up very little floor

space Visual filling level indicator

| Technical data                   |             |                     |
|----------------------------------|-------------|---------------------|
| Order no.                        |             | 9.986-055.0         |
| EAN code                         |             | 4054278029696       |
| Current type                     | Ph / V / Hz | 1 / 220-240 / 50-60 |
| Air flow rate                    | l/s / m³/h  | 59 / 212.4          |
| Vacuum                           | mbar / kPa  | 230 / 23            |
| Nominal diameter of connection   |             | ID 50               |
| Nominal diameter of accessory    |             | ID 40               |
|                                  |             |                     |
| Equipment                        |             |                     |
| Accessories in scope of delivery |             | No                  |
| Automatic filling level shut-off |             | 1                   |