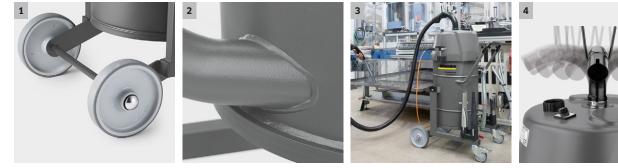

## 1 Outstanding driving characteristics

Compact construction and robust material for top driving characteris-tics, maximum flexibility and long-lasting durability.

### 2 Long-lasting

- High-quality materials and robust welding techniques guarantee a long service life.
- An oil-resistant power cable is included as standard and further prolongs the machine's service life.

## 3 Float ball for volume flow disruption

- A float ball in the machine head interrupts the suction flow as soon as the maximum filling capacity is reached.
- Use as an emergency circuit. The filter must be dry when restarting.

#### 360° working radius 4

Clean in all directions thanks to the rotatable hose connection on the suction head. Tangle-free suction hose.