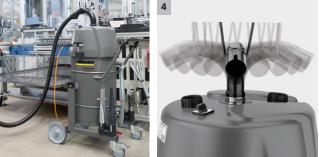

#### 360° working radius 4

Clean in all directions thanks to the rotatable hose connection on the suction head. Tangle-free suction hose.