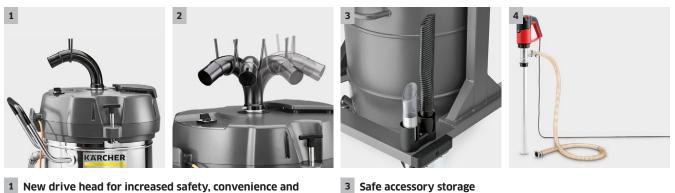

# IVR-L 100/24-2

IVR-L 100/24-2 - the compact industrial vacuum with 100-litre container capacity. Convenient vacuuming and easy separation of shavings and cutting fluids.

- power
- The low weight of the drive head ensures easier handling during transport, emptying and servicing.
- Greater work safety during transport due to cable storage on the machine head.
- 2 360° working radius
- Clean in all directions thanks to the rotatable hose connection on the suction head. Tangle-free suction hose.

### 3 Safe accessory storage

Suction hose storage hook and defined accessory storage for a clean, tidy and ready-to-use machine.

#### Drum pump function 4

An autonomous barrel pump significantly increases the ability for vacuumed matter to be returned.