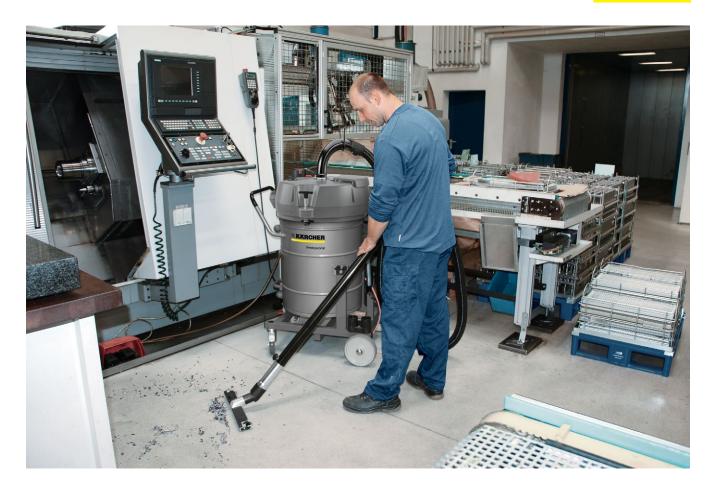

# IVR-L 100/24-2

IVR-L 100/24-2 - the compact industrial vacuum with 100-litre container capacity. Convenient vacuuming and easy separation of shavings and cutting fluids.

- power
- The low weight of the drive head ensures easier handling during transport, emptying and servicing.
- Greater work safety during transport due to cable storage on the machine head.
- 2 360° working radius
- Clean in all directions thanks to the rotatable hose connection on the suction head. Tangle-free suction hose.