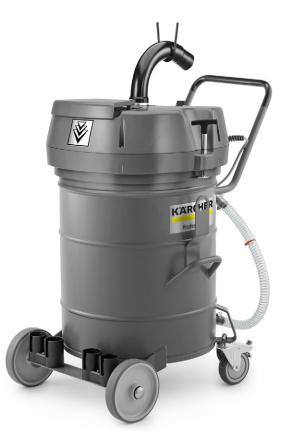

# IVR-L 100/24-2

IVR-L 100/24-2 - the compact industrial vacuum with 100-litre container capacity. Convenient vacuuming and easy separation of shavings and cutting fluids.

- power
- The low weight of the drive head ensures easier handling during transport, emptying and servicing.
- Greater work safety during transport due to cable storage on the machine head.
- 2 360° working radius
- Clean in all directions thanks to the rotatable hose connection on the suction head. Tangle-free suction hose.

### 3 Safe accessory storage

Suction hose storage hook and defined accessory storage for a clean, tidy and ready-to-use machine.

#### Drum pump function 4

An autonomous barrel pump significantly increases the ability for vacuumed matter to be returned.