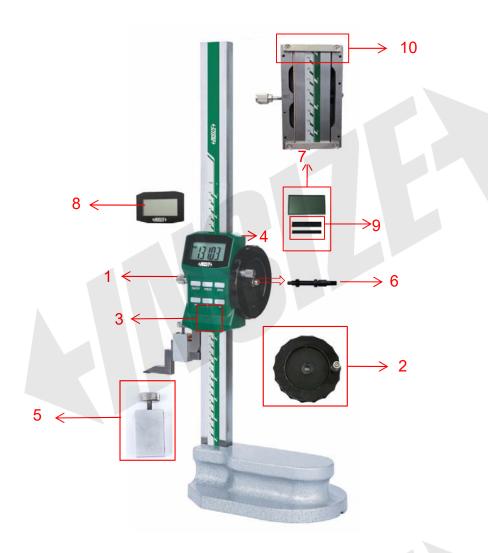

## Spare parts for digital height gage 1156

| Part NO. | Code                   | Description                                          |
|----------|------------------------|------------------------------------------------------|
| 1        | SP-LOCK SCREW-1156-300 | Lock screw for 1156-300                              |
|          | SP-LOCK SCREW-1156-600 | Lock screw for 1156-600                              |
| 2        | SP-HANDLE-1156         | Handle wheel                                         |
| 3        | SP-BATTERY COVER-1156  | Battery cover                                        |
| 4        | SP-CHIP-1156           | Chip for 1156 series                                 |
| 5        | SP-CLAMP-1151-1        | Clamp for 1156-300/-600                              |
| 6        | SP-1156-DRIVING GEAR   | Driving gear for 1156 handle wheel                   |
| 7        | SP-DISPLAY SCREEN-1156 | Display screen for 1156 series(include rubber strip) |
| 8        | SP-GLASS-1156          | Glass for 1156                                       |
| 9        | SP-RUBBER STRIP-1156   | Rubber strip for 1156                                |
| 10       | SP-PLATE-1156-300      | Plate for 1156-300/600( not include the screw)       |