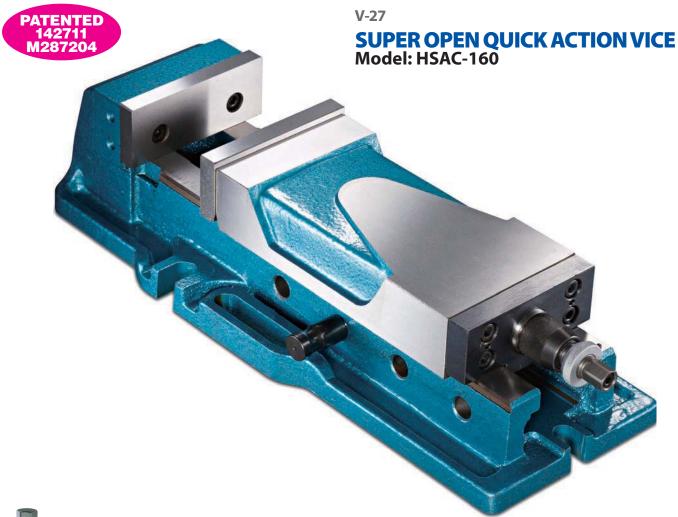

VICES

The patented MULTI-POWER SYSTEM built of HIGH GRADE BEARING STEEL provides extremely high clamping pressure. The pressure is more consistent and eliminates all leakage and maintenance problems associated with Hydraulic Vices.

- Patented MULTI-POWER SYSTEM provides extremely high clamping force of 0~4500kg.
- No risk of loss of clamping pressure.
- No risk of oil leakage like Hydraulic Vices.
- More compact than Hydraulic Vices.
- Body has ONE-PIECE CONSTRUCTION for high rigidity and precision.
- ANGLE-LOCK MECHANISM provides downward pressure on Jaw to ensure parallel clamping.
- Both surfaces of Slideways are HEAT TREATED.
- Large opening capacity up to 300mm.