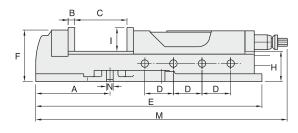

## **DIMENSIONS**

## **SPECIFICATIONS** (Material: FCD 60 Ductile Iron. Hardness: HRC 50°)

| Unit: | mm |
|-------|----|
|-------|----|

| NO   | Model    | Α   | В  | С   | D  | Е   | F   | G   | Н  | -1 | J   | K   | L   | M   | N  | Weight (kg) |
|------|----------|-----|----|-----|----|-----|-----|-----|----|----|-----|-----|-----|-----|----|-------------|
| V-27 | HSAC-160 | 200 | 15 | 300 | 77 | 610 | 139 | 158 | 82 | 63 | 200 | 240 | 190 | 915 | 18 | 58          |