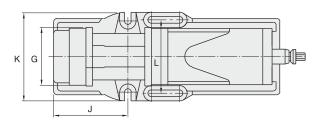

## **DIMENSIONS**

## **SPECIFICATIONS** (Material: FCD 60 Ductile Iron. Hardness: HRC 50°)

| Unit: | mm |
|-------|----|
|-------|----|

| NO   | Model    | Α   | В  | С   | D  | Е   | F   | G   | Н  | -1 | J   | K   | L   | M   | N  | Weight (kg) |
|------|----------|-----|----|-----|----|-----|-----|-----|----|----|-----|-----|-----|-----|----|-------------|
| V-27 | HSAC-160 | 200 | 15 | 300 | 77 | 610 | 139 | 158 | 82 | 63 | 200 | 240 | 190 | 915 | 18 | 58          |