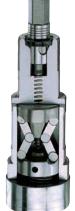

VICES

The patented MULTI-POWER SYSTEM built of HIGH GRADE BEARING STEEL provides extremely high clamping pressure. The pressure is more consistent and eliminates all leakage and maintenance problems associated with Hydraulic Vices.

- Patented MULTI-POWER SYSTEM provides extremely high clamping force of 0~4500kg.
- No risk of loss of clamping pressure.
- No risk of oil leakage like Hydraulic Vices.
- More compact than Hydraulic Vices.
- Body has ONE-PIECE CONSTRUCTION for high rigidity and precision.
- ANGLE-LOCK MECHANISM provides downward pressure on Jaw to ensure parallel clamping.
- Both surfaces of Slideways are HEAT TREATED.
- Large opening capacity up to 300mm.