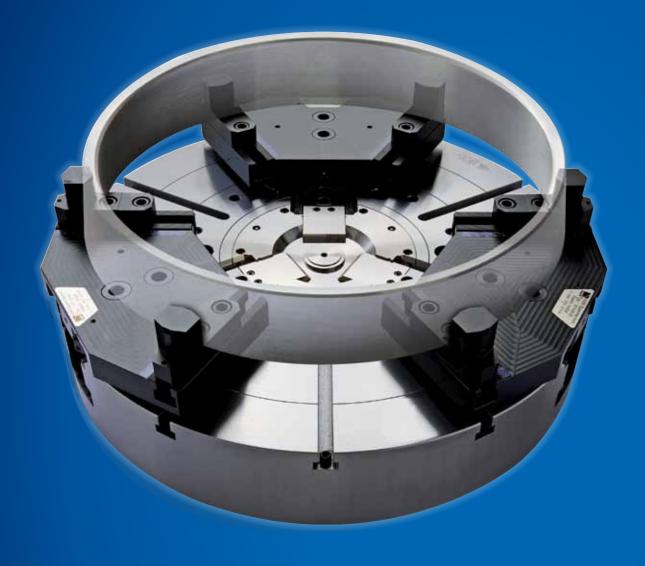

# The *InoZet*® function principle:

The *InoZet*® pendulum bridges can be mountend on the base jaws of the existing chuck. The bridges are compensating and allow a low-deformation 6-point clamping by the pendulum mechanism.

It is possible to mount hard gripper jaws for machining unfinished parts, as well as soft jaws for finishing by centrically running teeth on the pendulum bridges.

### Then you need InoZet® - the new clamping solution!

With InoZet® you can make your existing 3-jaw chuck into a highly flexible, compensating 6-jaw chuck in no time at all. Thanks to the variable positioning of the clamping jaws on the pendulum segments, you can cover the entire clamping range with one set of standard clamping jaws, so that you have maximum flexibility. Now you need neither countless pendulum clamping jaws nor any special constructions - which leads to enormous cost savings.