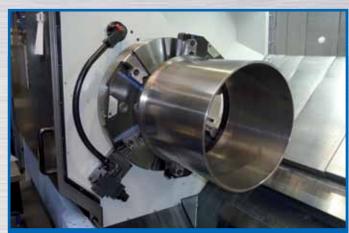

## Examples for components

Outer diameter: 288 mm Achieved roundness 0,04 mm

Outer diameter: 580 mm

Outer diameter: 600 mm Achieved roundness 0,02 mm

Outer diameter: 205 mm Achieved roundness 0,05 mm

Outer diameter: 190 mm Achieved roundness 0,009 mm

Outer diameter: 900 mm Achieved roundness 0,06 mm