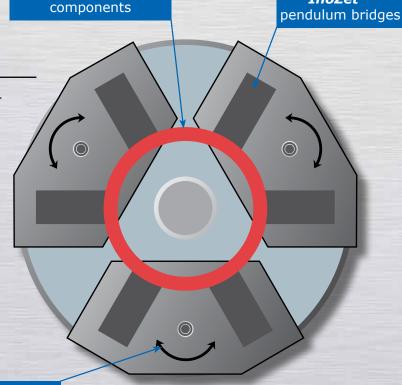

# InoZet® pendulum bridges ...

In search of perfect roundness

# The *InoZet*® function principle:

The *InoZet*® pendulum bridges can be mountend on the base jaws of the existing chuck. The bridges are compensating and allow a low-deformation 6-point clamping by the pendulum mechanism.

### With InoZet® pendulum bridges...

... from the normal 3-jaw chuck to the highly flexible, compensating 6-jaw chuck! Conventional pendulum jaws are ...

- too inflexible
- too elaborate
- too expensive for you?