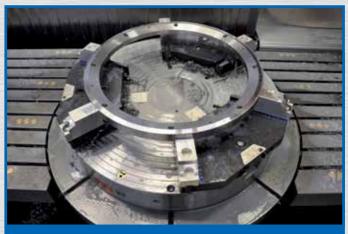

# The *InoZet*® function principle:

The *InoZet*® pendulum bridges can be mountend on the base jaws of the existing chuck. The bridges are compensating and allow a low-deformation 6-point clamping by the pendulum mechanism.

It is possible to mount hard gripper jaws for machining unfinished parts, as well as soft jaws for finishing by centrically running teeth on the pendulum bridges.