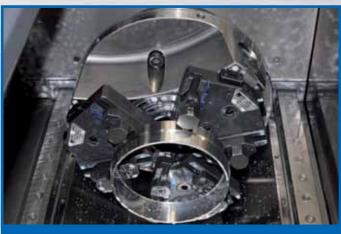

# The *InoZet*® function principle:

The *InoZet*® pendulum bridges can be mountend on the base jaws of the existing chuck. The bridges are compensating and allow a low-deformation 6-point clamping by the pendulum mechanism.

It is possible to mount hard gripper jaws for machining unfinished parts, as well as soft jaws for finishing by centrically running teeth on the pendulum bridges.