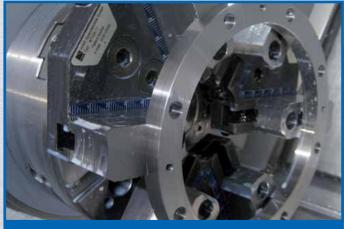

# The *InoZet*® function principle:

The *InoZet*® pendulum bridges can be mountend on the base jaws of the existing chuck. The bridges are compensating and allow a low-deformation 6-point clamping by the pendulum mechanism.

It is possible to mount hard gripper jaws for machining unfinished parts, as well as soft jaws for finishing by centrically running teeth on the pendulum bridges.