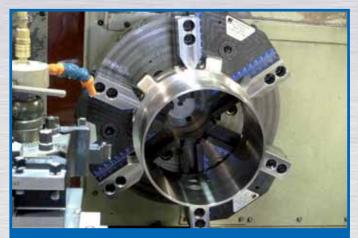

## Examples for components

Outer diameter: 288 mm Achieved roundness 0,04 mm

Outer diameter: 580 mm

Outer diameter: 600 mm Achieved roundness 0,02 mm

Outer diameter: 205 mm Achieved roundness 0,05 mm

Outer diameter: 190 mm Achieved roundness 0,009 mm

Outer diameter: 900 mm Achieved roundness 0,06 mm