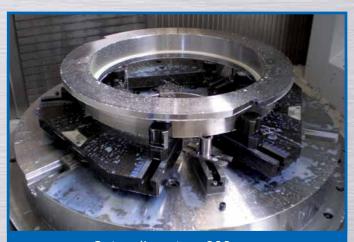

## Examples for components

Outer diameter: 288 mm Achieved roundness 0,04 mm

Outer diameter: 580 mm

Outer diameter: 600 mm Achieved roundness 0,02 mm

Outer diameter: 205 mm Achieved roundness 0,05 mm

Outer diameter: 190 mm Achieved roundness 0,009 mm

Outer diameter: 900 mm Achieved roundness 0,06 mm