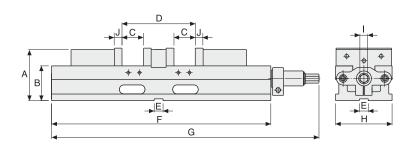

### **DIMENSIONS**

### **SPECIFICATIONS** (Material: FCD 55 Ductile Iron. Hardness: HRC 50°)

Unit: mm

| NO   | Model  | A   | В             | С   | D   | E  | F   | G   | Н   | 1  | J  | Weight (kg) |
|------|--------|-----|---------------|-----|-----|----|-----|-----|-----|----|----|-------------|
| V-25 | HDL-4" | 92  | $63 \pm 0.01$ | 74  | 200 | 18 | 395 | 480 | 104 | 14 | 14 | 20          |
| V-26 | HDL-6" | 118 | $80 \pm 0.01$ | 100 | 270 | 18 | 517 | 615 | 154 | 19 | 18 | 46          |