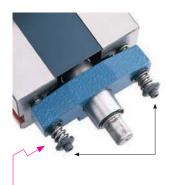

## **OPTIONAL ACCESSORY:**

Soft Jaws (4 pcs / per set)

A special SPRING DEVICE allows an extra tolerance of up to 5mm in workpiece size enabling quick positioning and clamping.

If the tolerance of work-piece is more than 5mm, please adjust this screw.