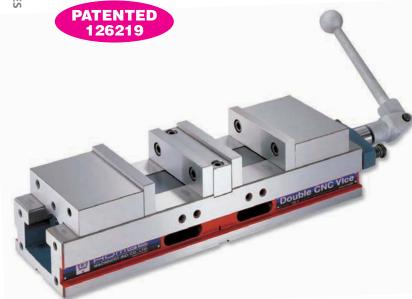

# **DOUBLE CNC PRECISION VICE** Model: HDL-4", 6"

Increases the workholding capacity of CNC Machining Centers by holding 2 pieces in each vice. The design is also compact allowing several vices to be fitted to the work table.

The vice can hold 2 workpieces of different sizes. The maximum opening difference is 70mm.

Centre Jaw maybe removed to hold larger workpieces.

Once the Centre Jaw is removed the vice is self centring.

# **STANDARD ACCESSORIES:**

- 2 pcs of Alignment Wedge
- 4 pcs of Clamp