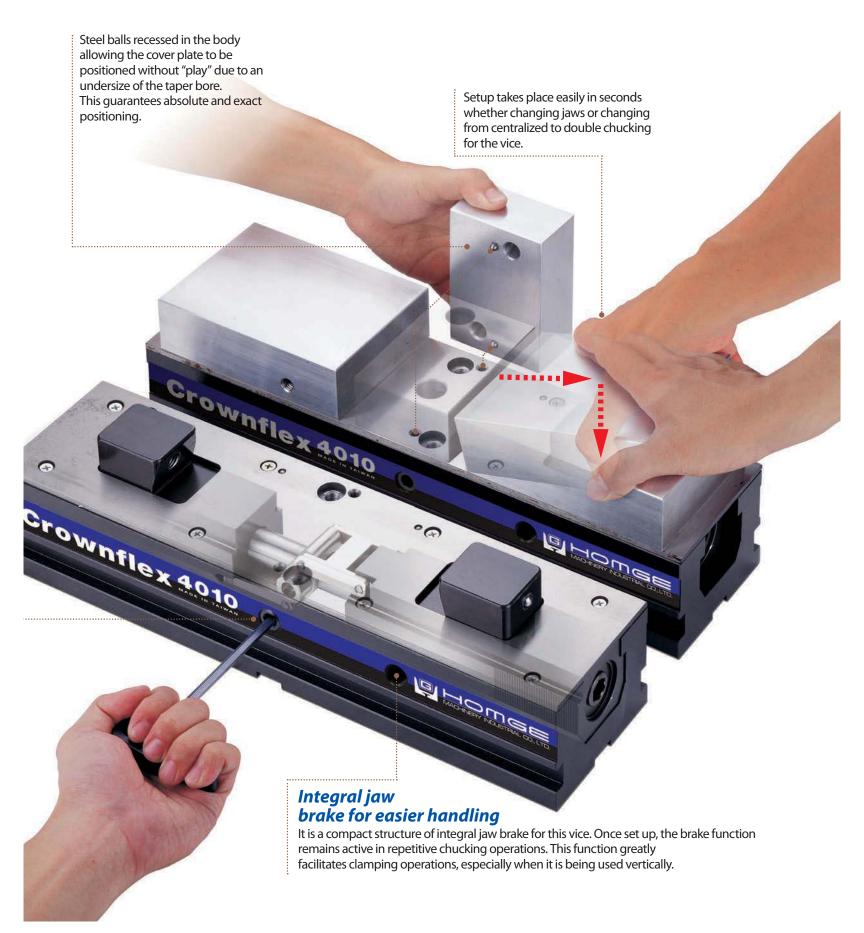

- Quick change jaws
- Double and centralized chucking in one system
- Centralized chucking for high precision

1 pc of Fixed Jaw **Moveable Jaw and Fixed Jaw are Available** for being Ordered Separately.

A centralized chucking system that always locates symmetrically on zero. It is formed from the double chucking system by simply screwing in the centering bolts. The changeover time from double chucking will be within a minute.