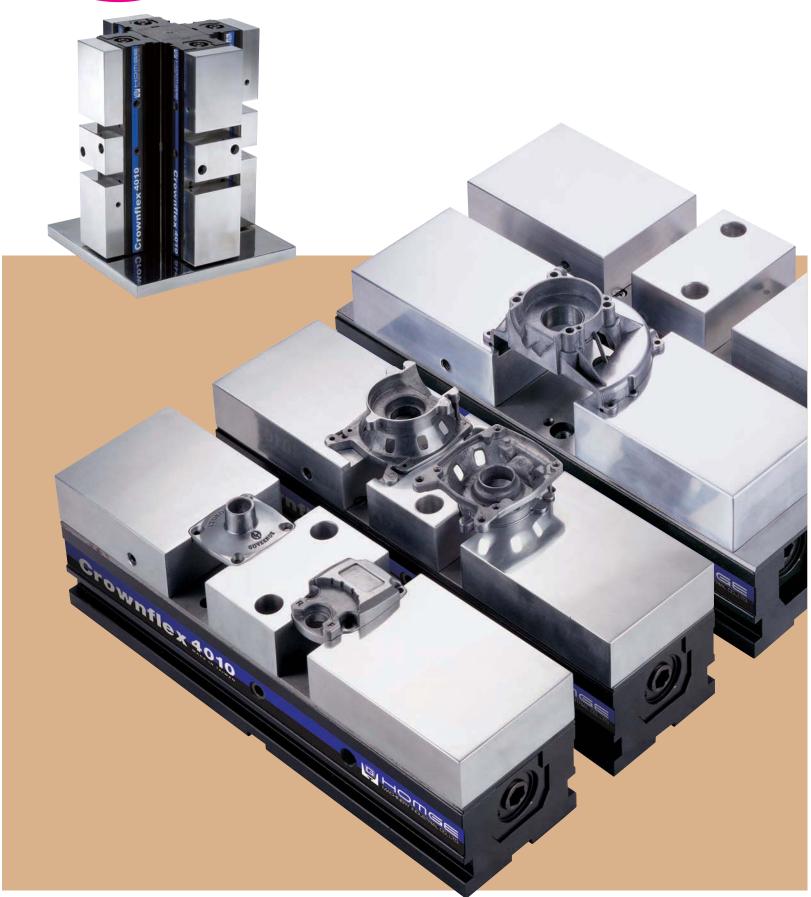

### **ALUMINUM VICE**Model: Crownflex-4010, 5015

The vice body is made of high tensile aluminum alloy and designed for continuous, light-duty operation. It is suitable to use with the groove and hole systems of CNC machining centers and milling machines.

# Double and centralized chucking in one system

It is a versatile vice whether milling, drilling or grinding, offers flexible applications, high precision clamping and excellent repeatability. High tensile aluminum alloy ensures durability and exceptional stability.

A centralized chucking system that always locates symmetrically on zero. It is formed from the double chucking system by simply screwing in the centering bolts. The changeover time from double chucking will be within a minute.

- Quick change jaws
- Double and centralized chucking in one system
- Centralized chucking for high precision

1 pc of Fixed Jaw **Moveable Jaw and Fixed Jaw are Available** for being Ordered Separately.