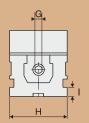

### SPECIFICATIONS (

| SI ECH ICATIONS (matchan manning) surface that another the society |       |     |    |    |     |    |     |    |     |    |    |             |
|--------------------------------------------------------------------|-------|-----|----|----|-----|----|-----|----|-----|----|----|-------------|
| NO                                                                 | Model | Α   | В  | С  | D   | E  | F   | G  | Н   | 1  | J  | Weight (kg) |
| V-23                                                               | 4010  | 117 | 78 | 25 | 140 | 70 | 400 | 12 | 100 | 14 | 18 | 12.5        |
| V-24                                                               | 5015  | 144 | 95 | 25 | 185 | 80 | 500 | 14 | 150 | 22 | 18 | 30          |