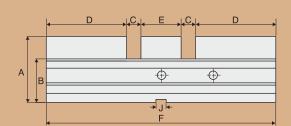

### SPECIFICATIONS (

| SI ECH ICATIONS (matchan manning) surface that another the society |       |     |    |    |     |    |     |    |     |    |    |             |
|--------------------------------------------------------------------|-------|-----|----|----|-----|----|-----|----|-----|----|----|-------------|
| NO                                                                 | Model | Α   | В  | С  | D   | E  | F   | G  | Н   | 1  | J  | Weight (kg) |
| V-23                                                               | 4010  | 117 | 78 | 25 | 140 | 70 | 400 | 12 | 100 | 14 | 18 | 12.5        |
| V-24                                                               | 5015  | 144 | 95 | 25 | 185 | 80 | 500 | 14 | 150 | 22 | 18 | 30          |