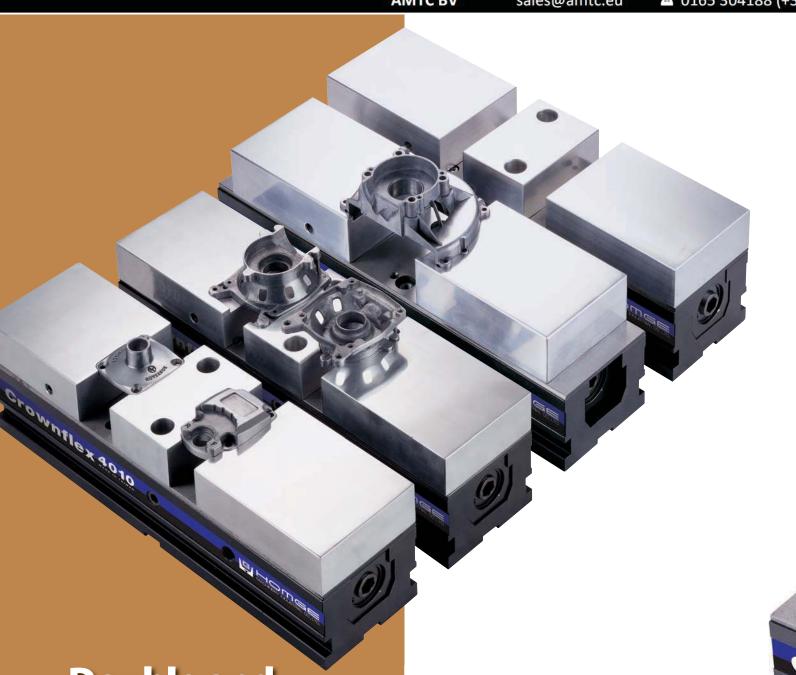

### **ALUMINUM VICE**Model: Crownflex-4010, 5015

The vice body is made of high tensile aluminum alloy and designed for continuous, light-duty operation. It is suitable to use with the groove and hole systems of CNC machining centers and milling machines.

# Double and centralized chucking in one system

It is a versatile vice whether milling, drilling or grinding, offers flexible applications, high precision clamping and excellent repeatability. High tensile aluminum alloy ensures durability and exceptional stability.

A centralized chucking system that always locates symmetrically on zero. It is formed from the double chucking system by simply screwing in the centering bolts. The changeover time from double chucking will be within a minute.