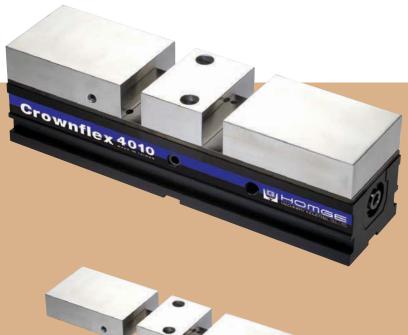

### **ALUMINUM VICE**Model: Crownflex-4010, 5015

The vice body is made of high tensile aluminum alloy and designed for continuous, light-duty operation. It is suitable to use with the groove and hole systems of CNC machining centers and milling machines.

### SPECIFICATIONS (

| SI ECH ICATIONS (matchan manning) surface that another the society |       |     |    |    |     |    |     |    |     |    |    |             |
|--------------------------------------------------------------------|-------|-----|----|----|-----|----|-----|----|-----|----|----|-------------|
| NO                                                                 | Model | Α   | В  | С  | D   | E  | F   | G  | Н   | 1  | J  | Weight (kg) |
| V-23                                                               | 4010  | 117 | 78 | 25 | 140 | 70 | 400 | 12 | 100 | 14 | 18 | 12.5        |
| V-24                                                               | 5015  | 144 | 95 | 25 | 185 | 80 | 500 | 14 | 150 | 22 | 18 | 30          |